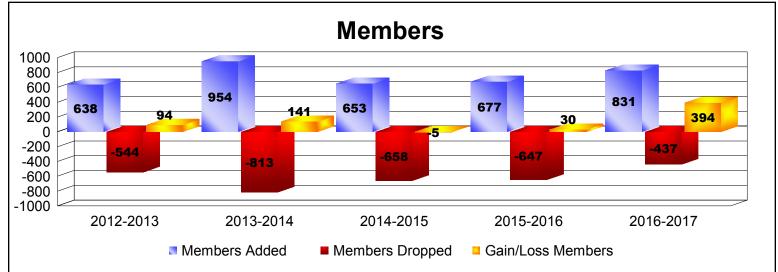

District 318 A

As of June 2017 Cumulative

| Year      | New<br>Clubs | Dropped<br>Clubs | Gain/<br>Loss<br>Clubs | New<br>Members | Charter<br>Members | Reinstate<br>Members | Transfer<br>Members | Total<br>Member<br>Added | Total<br>Members<br>Dropped | Gain/<br>Loss<br>Members |
|-----------|--------------|------------------|------------------------|----------------|--------------------|----------------------|---------------------|--------------------------|-----------------------------|--------------------------|
| 2012-2013 | 6            | -2               | 4                      | 293            | 215                | 125                  | 5                   | 638                      | -544                        | 94                       |
| 2013-2014 | 6            | -5               | 1                      | 483            | 306                | 144                  | 21                  | 954                      | -813                        | 141                      |
| 2014-2015 | 11           | -1               | 10                     | 291            | 330                | 26                   | 6                   | 653                      | -658                        | -5                       |
| 2015-2016 | 5            | -7               | -2                     | 478            | 161                | 37                   | 1                   | 677                      | -647                        | 30                       |
| 2016-2017 | 4            | -4               | 0                      | 668            | 111                | 44                   | 8                   | 831                      | -437                        | 394                      |
| Average   | 6            | -4               | 3                      | 443            | 225                | 75                   | 8                   | 751                      | -620                        | 131                      |