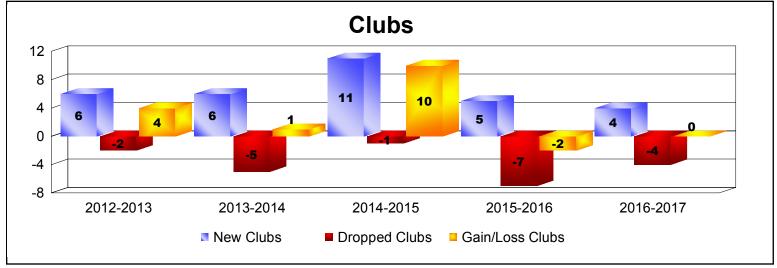

District 318 A

As of June 2017 Cumulative

| Year      | New<br>Clubs | Dropped<br>Clubs | Gain/<br>Loss<br>Clubs | New<br>Members | Charter<br>Members | Reinstate<br>Members | Transfer<br>Members | Total<br>Member<br>Added | Total<br>Members<br>Dropped | Gain/<br>Loss<br>Members |
|-----------|--------------|------------------|------------------------|----------------|--------------------|----------------------|---------------------|--------------------------|-----------------------------|--------------------------|
| 2012-2013 | 6            | -2               | 4                      | 293            | 215                | 125                  | 5                   | 638                      | -544                        | 94                       |
| 2013-2014 | 6            | -5               | 1                      | 483            | 306                | 144                  | 21                  | 954                      | -813                        | 141                      |
| 2014-2015 | 11           | -1               | 10                     | 291            | 330                | 26                   | 6                   | 653                      | -658                        | -5                       |
| 2015-2016 | 5            | -7               | -2                     | 478            | 161                | 37                   | 1                   | 677                      | -647                        | 30                       |
| 2016-2017 | 4            | -4               | 0                      | 668            | 111                | 44                   | 8                   | 831                      | -437                        | 394                      |
| Average   | 6            | -4               | 3                      | 443            | 225                | 75                   | 8                   | 751                      | -620                        | 131                      |